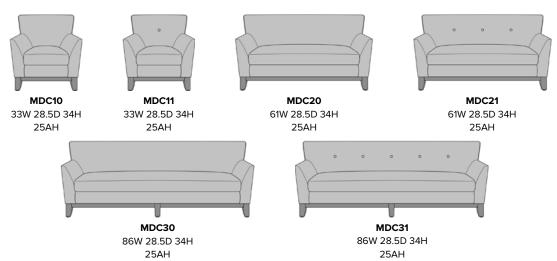

tion includes a lounge chair, love seat and sofa.



Model: MDC11 33W 28.5D 34H 21SW 20SD 19SH 25AH

#### Features



#### **Durable Finish**

Kwalu's solid surface (1/8" thick) proprietary finish doesn't have any of the drawbacks of wood. The frames are moisture impervious, graffiti-resistant, easy to clean and maintenance-free.



**Optional Back Button**Back available with

or without optional button detail.



Removable Seat Deck

Removable seat deck prevents buildup of debris and provides for easy maintenance.



**Number of Seats** 

Choose from 3 seat styles – lounge chair, love seat, and sofa.



#### 10 Year Warranty

We offer a 10 Year Performance Warranty on both construction and finish, so the product is guaranteed to stay looking like new for 10 years.

### Statement of Line