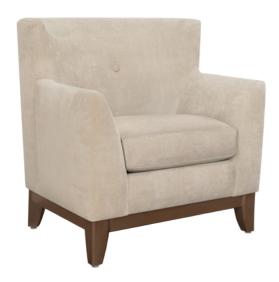

## Lounge

The Modica Lounge collection demands attention and the grand, curved back, the stunning curved legs and sweeping arms make sure the attention is deserved. The buttons on the back are a must-have optional detail. This collection includes a lounge chair, love seat and sofa.

Model: MDC11 33W 28.5D 34H 21SW 20SD 19SH 25AH