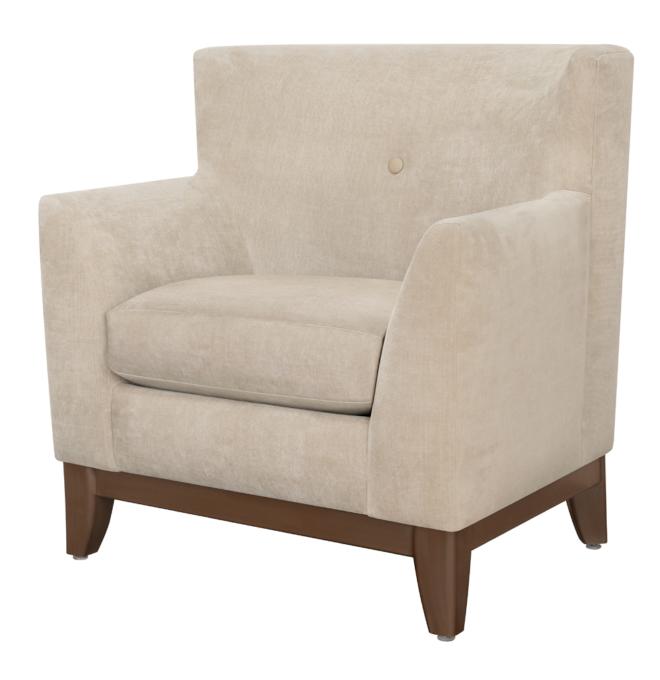

## Lounge

The Modica Lounge collection demands attention and the grand, curved back, the stunning curved legs and sweeping arms make sure the attention is deserved. The buttons on the back are a must-have optional detail. This collection includes a lounge chair, love seat and sofa.

Model: MDC11 33W 28.5D 34H 21SW 20SD 19SH 25AH

**Optional Back Button**Back available with

or without optional button detail.

Removable Seat Deck

Removable seat deck prevents buildup of debris and provides for easy maintenance.

**Number of Seats** 

Choose from 3 seat styles – lounge chair, love seat, and sofa.